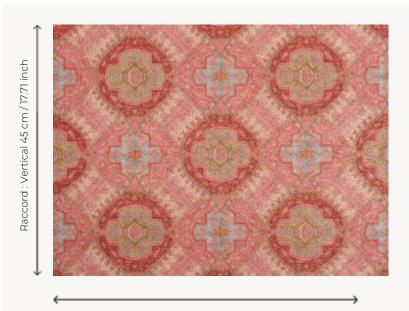

## FP631002 BYZANCE

A paisley design, reproducing a painted gouache from the 19th century for a rug project, preserved in the archives of Maison Pierre Frey. It is worked in mirror and printed on a shimmering metal ground, giving it a beautiful iridescent aspect.

## FP631002 - Rose

Raccord : Horizontal 99 cm / 38 inch

Laize : 99,00 cm / 38,97 inch