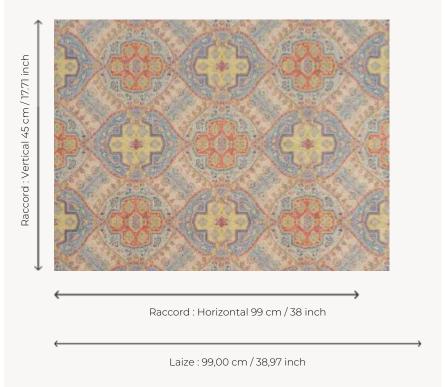

## Pierre Frey

| TYPE             | Wide width printed wallpapers                                     |
|------------------|-------------------------------------------------------------------|
| SALES UNIT       | Available per meter/yard                                          |
| BACKING          | NON WOVEN                                                         |
| COMPOSITION      | 100 % Polyester                                                   |
| WIDTH            | 99 cm / 38,97 inch                                                |
| REPEAT           | H: 99 cm - 38,00 inch<br>V: 45 cm - 17,71 inch<br>Straight repeat |
| WEIGHT           | 192 gr / m²                                                       |
| CARE             | <u> </u>                                                          |
| TRIMMING         | Trimmed                                                           |
| HANGING/REMOVING | Paste the wall<br>Strippable                                      |
| CERTIFICATIONS   | ASTM E84 Class A                                                  |