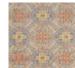

## FP631003 BYZANCE

A paisley design, reproducing a painted gouache from the 19th century for a rug project, preserved in the archives of Maison Pierre Frey. It is worked in mirror and printed on a shimmering metal ground, giving it a beautiful iridescent aspect.

## FP631003 - Ete