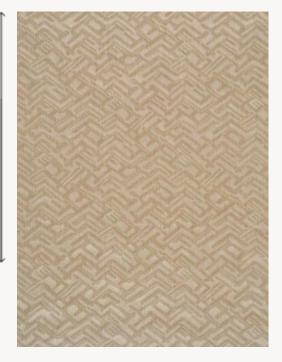

## FP633001 KADJAR

Oriental artists express an art based on geometric forms. KADJAR is a perfect example. Revealed by an embossed ground of cloth, this subtle drawing evokes the richness of this iconographic field, which is often found in the decorative arts.

## FP633001 - Ecru

Raccord : Horizontal 81 cm / 31 inch

Laize : 81,00 cm / 31,88 inch