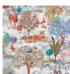

37,00 inch                                                 |
| REPEAT           | H: 94 cm - 37,00 inch<br>V: 93 cm - 36,61 inch<br>Half drop repeat |
| WEIGHT           | 195 gr / m²                                                        |
| CARE             | <b>≈</b> ○                                                         |
| TRIMMING         | Pretrimmed                                                         |
| HANGING/REMOVING | Paste the wall<br>Strippable                                       |
| CERTIFICATIONS   | EUROCLASS B-s1,d0<br>ASTM E84 Class A                              |
| NOTES            | Good lightfastness<br>Flame retardant backing                      |
| INFORMATION      | Use the trim & join marks during                                   |

## 3 Colors







FP636002 Lever du jour

FP636003