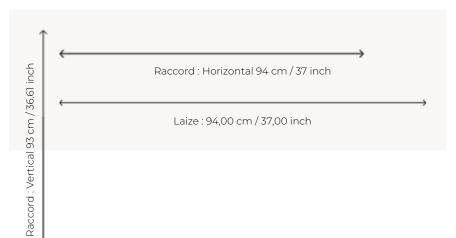

## Pierre Frey

| TYPE             | Wide width printed wallpapers                                      |
|------------------|--------------------------------------------------------------------|
| SALES UNIT       | Available per meter/yard                                           |
| BACKING          | NON WOVEN                                                          |
| COMPOSITION      | -                                                                  |
| WIDTH            | 94 cm / 37,00 inch                                                 |
| REPEAT           | H: 94 cm - 37,00 inch<br>V: 93 cm - 36,61 inch<br>Half drop repeat |
| WEIGHT           | 195 gr / m²                                                        |
| CARE             | <b>≈</b> ○                                                         |
| TRIMMING         | Pretrimmed                                                         |
| HANGING/REMOVING | Paste the wall<br>Strippable                                       |
| CERTIFICATIONS   | EUROCLASS B-s1,d0<br>ASTM E84 Class A                              |
| NOTES            | Good lightfastness<br>Flame retardant backing                      |
| INFORMATION      | Use the trim & join marks during                                   |