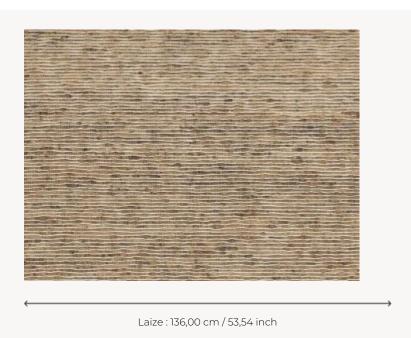

## FP638001 YOLA

This rustic yet refined silk weave, laminated to a wide non-woven, creates a beautiful horizontal effect on the wall.

## Pierre Frey

| TYPE             | Paperbacked fabrics                                               |
|------------------|-------------------------------------------------------------------|
| SALES UNIT       | Available per meter/yard                                          |
| BACKING          | NON WOVEN                                                         |
| COMPOSITION      | 75 % Silk - 25 % Viscose                                          |
| WIDTH            | 136 cm / 53,54 inch                                               |
| REPEAT           | Free match                                                        |
| WEIGHT           | 420 gr / m²                                                       |
| CARE             | R 🗠                                                               |
| TRIMMING         | Trimmed                                                           |
| HANGING/REMOVING | Paste the wall<br>Strippable                                      |
| CERTIFICATIONS   | ASTM E84 Class A                                                  |
| INFORMATION      | Panel effect<br>Inherent irregularities from the<br>natural fiber |