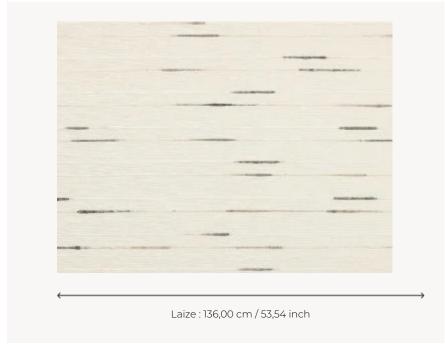

## FP639001 ZELIE

Silk and cotton weave laminated on a wide non-woven whose irregularity of the threads gives a beautiful horizontal, graphic and sophisticated effect.

## FP639001 - Naturel

## Pierre Frey

| TYPE             | Paperbacked fabrics                                               |
|------------------|-------------------------------------------------------------------|
| SALES UNIT       | Available per meter/yard                                          |
| BACKING          | NON WOVEN                                                         |
| COMPOSITION      | 76 % Viscose - 12 % Silk - 12 % Cotton                            |
| WIDTH            | 136 cm / 53,54 inch                                               |
| REPEAT           | Straight repeat                                                   |
| WEIGHT           | 180 gr / m²                                                       |
| CARE             | R 🗠                                                               |
| TRIMMING         | Trimmed                                                           |
| HANGING/REMOVING | Paste the wall<br>Strippable                                      |
| CERTIFICATIONS   | ASTM E84 Class A                                                  |
| INFORMATION      | Panel effect<br>Inherent irregularities from the<br>natural fiber |