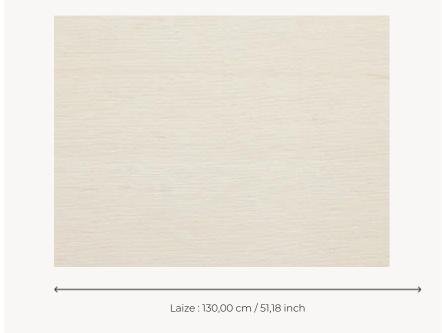

## FP641001 SUZIE

Wild silk fluting playing with threads of different counts and twist for an effect that is both refined and raw laminated on a wide width non-woven.

## FP641001 - Creme

## Pierre Frey

| •                |                                            |
|------------------|--------------------------------------------|
| ТУРЕ             | Plains & semi plains - Paperbacked fabrics |
| SALES UNIT       | Available per meter/yard                   |
| BACKING          | NON WOVEN                                  |
| COMPOSITION      | 100 % Silk                                 |
| WIDTH            | 130 cm / 51,18 inch                        |
| REPEAT           | Free match                                 |
| WEIGHT           | 240 gr / m²                                |
| CARE             | R ×                                        |
| TRIMMING         | Trimmed                                    |
| HANGING/REMOVING | Paste the wall<br>Strippable               |
| CERTIFICATIONS   | EUROCLASS C-s1,d0<br>ASTM E84 Class A      |
| INFORMATION      | Panel effect                               |