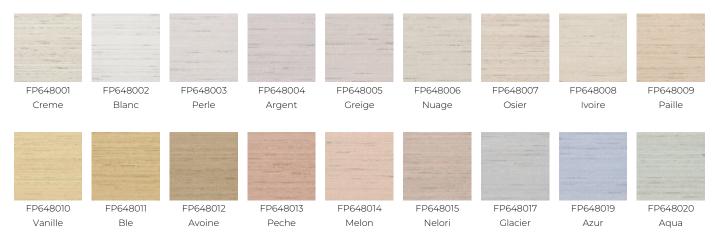

rd                      |
| BACKING          | NON WOVEN                                     |
| COMPOSITION      | 85 % Polyester - 15 % Acrylic                 |
| WIDTH            | 140 cm / 55,11 inch                           |
| REPEAT           | Free match                                    |
| WEIGHT           | 270 gr / m²                                   |
| CARE             | R ×                                           |
| TRIMMING         | Trimmed                                       |
| HANGING/REMOVING | Paste the wall<br>Strippable                  |
| CERTIFICATIONS   | ASTM E84 Class A                              |
| INFORMATION      | Panel effect                                  |
| воок             | F9979PPEREY35                                 |

## 19 Colors





FP648021 Celadon