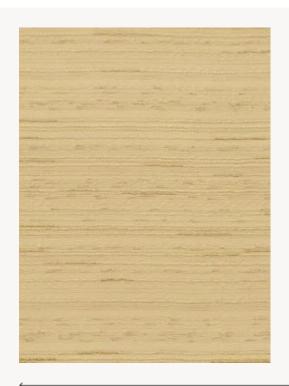

## FP648011 ERNESTO

Laminated on a wide width non-woven fabric, ERNESTO is born from the irregular interweaving of matte and lurex, gold or silver threads. ERNESTO dresses the walls with elegance and reminds us of the handmade weaving of silk. The soft and cheerful color range underlines its beautiful effect of horizontal stripes.

## FP648011 - Ble

Laize : 140,00 cm / 55,11 inch