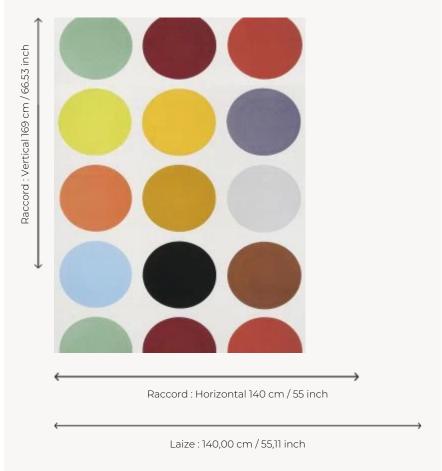

## FP673001 OPTIMIST

Inspired by one day spent at The Museum of Modern Art, where she is used to working, the artist collected different colors from each exhibition, took all them back to her studio to create this new, playful and unexpected palette. OPTIMIST is printed on a large width coated non-woven.

## Pierre Frey

| TYPE             | Wide width printed wallpapers                                       |
|------------------|---------------------------------------------------------------------|
| ARTIST           | Liz Roache                                                          |
| SALES UNIT       | Available per meter/yard                                            |
| BACKING          | NON WOVEN                                                           |
| COMPOSITION      | -                                                                   |
| WIDTH            | 140 cm / 55,11 inch                                                 |
| REPEAT           | H: 140 cm - 55,00 inch<br>V: 169 cm - 66,53 inch<br>Straight repeat |
| WEIGHT           | 185 gr / m²                                                         |
| CARE             | ~ <b>^</b>                                                          |
| TRIMMING         | Trimmed                                                             |
| HANGING/REMOVING | Paste the wall<br>Strippable                                        |
| CERTIFICATIONS   | EUROCLASS B-s1,d0<br>ASTM E84 Class A                               |
| NOTES            | Good lightfastness                                                  |