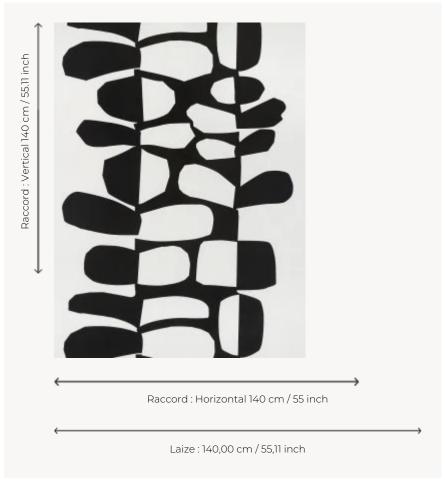

## FP674001 SURPRISE

This courageous pattern comes with a classic Bauhaus approach printed on a large width coated non-woven. Made from a black paper rectangle, cut 13 times and transformed into a new and dynamic form, this design introduces a powerful balance of positive and negative space and form.

## Pierre Frey

| TYPE             | Wide width printed wallpapers                                  |
|------------------|----------------------------------------------------------------|
| ARTIST           | Liz Roache                                                     |
| SALES UNIT       | Available per meter/yard                                       |
| BACKING          | NON WOVEN                                                      |
| COMPOSITION      | -                                                              |
| WIDTH            | 140 cm / 55,11 inch                                            |
| REPEAT           | H: 140 cm - 55,00 inch<br>V: 140 cm - 55,11 inch<br>Free match |
| WEIGHT           | 185 gr / m²                                                    |
| CARE             | <b>≈</b> ◊                                                     |
| TRIMMING         | Trimmed                                                        |
| HANGING/REMOVING | Paste the wall<br>Strippable                                   |
| CERTIFICATIONS   | EUROCLASS B-s1,d0<br>ASTM E84 Class A                          |
| NOTES            | Good lightfastness                                             |