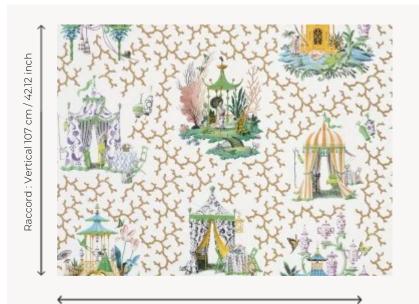

## FP758002 LES FOLIES

The artist Harrison Howard created different scenes mixing spectacular follies from the 18th century and chinoiseries inspired by Pillement with a contemporary twist. The studio decided to mix them with a classic coral pattern from a vintage textile reminiscent of the gorgonians kept in a cabinet of curiosities. A wonderful composition like a jewel. Wide width print on a glazed non woven backing.

## FP758002 - Brun

Raccord : Horizontal 137 cm / 53 inch

Laize : 137,00 cm / 53,93 inch

## Pierre Frey

| ТҮРЕ                                 | Wide width printed wallpapers                                        |
|--------------------------------------|----------------------------------------------------------------------|
| ARTIST                               | Dessin Harrison Howard                                               |
| COLLABORATION                        | Maison Caspari                                                       |
| SALES UNIT                           | Available per meter/yard                                             |
| BACKING                              | NON WOVEN                                                            |
| COMPOSITION                          | -                                                                    |
| WIDTH                                | 137 cm / 53,93 inch                                                  |
| REPEAT                               | H: 137 cm - 53,00 inch<br>V: 107 cm - 42,12 inch<br>Half drop repeat |
|                                      |                                                                      |
| WEIGHT                               | 180 gr / m²                                                          |
| WEIGHT                               | 180 gr / m²                                                          |
|                                      | -                                                                    |
| CARE                                 | <b>~</b> 柴                                                           |
|                                      | Pretrimmed                                                           |
| CARE<br>TRIMMING<br>HANGING/REMOVING | Pretrimmed Paste the wall Wet removable EUROCLASS B-s1,d0            |