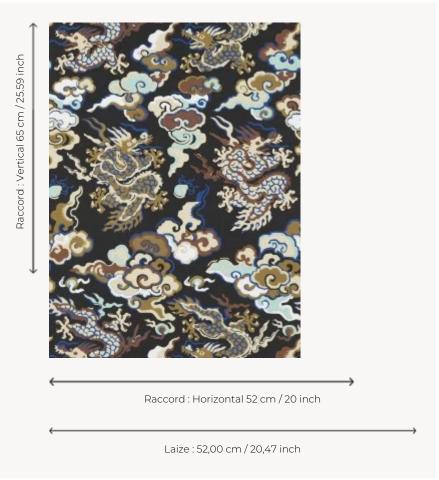

## FP763004 DRAGONS DE FEU

In the Far East the dragon symbolizes power, wisdom, strength and hidden knowledge. Inspired by these beliefs, the colors of the design can be powerful or quiet and relaxing. This pattern is characteristic of Japanism, a movement that appeared in the West in the last third of the 19th century after this long isolated country decided to open up to international trade.

## FP763004 - Noir

## Pierre Frey

| TYPE                            | Small width printed wallpapers                                    |
|---------------------------------|-------------------------------------------------------------------|
| COLLABORATION                   | Maison Caspari                                                    |
| SALES UNIT                      | Available per roll of 10,05 mts                                   |
| BACKING                         | NON WOVEN                                                         |
| COMPOSITION                     | -                                                                 |
| WIDTH                           | 52 cm / 20,47 inch                                                |
| REPEAT                          | H: 52 cm - 20,00 inch<br>V: 65 cm - 25,59 inch<br>Straight repeat |
| WEIGHT                          | 175 gr / m²                                                       |
| CARE                            | ~                                                                 |
| TRIMMING                        | Trimmed                                                           |
|                                 | minined                                                           |
| HANGING/REMOVING                | Paste the wall<br>Strippable                                      |
| HANGING/REMOVING CERTIFICATIONS | Paste the wall                                                    |
| · ·                             | Paste the wall Strippable EUROCLASS B-s1,d0                       |