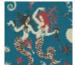

## FP771001 POSEIDON

This design of mermaids illustrates the aquatic world and its divinities with a dreamlike quality. Printed in traditional technique with a hand-painted effect, POSEIDON is a reproduction of a gouache by the textile designer Irène Rohr from 1945 and conserved in the archives of Maison Pierre Frey.

## FP771001 - Celadon

## 5 Colors

FP771001 Celadon

FP771002 Peche

FP771003 MENTHE A L'EAU

FP771004 Original

FP771005 Marine