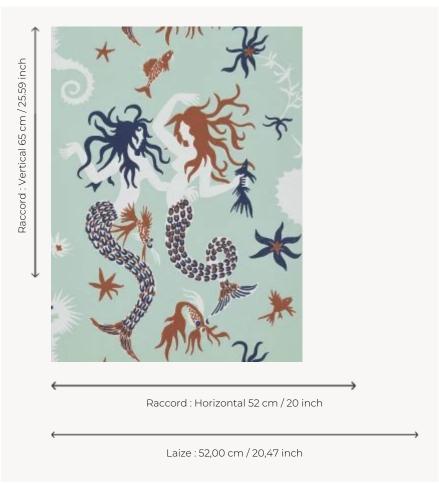

## FP771001 POSEIDON

This design of mermaids illustrates the aquatic world and its divinities with a dreamlike quality. Printed in traditional technique with a hand-painted effect, POSEIDON is a reproduction of a gouache by the textile designer Irène Rohr from 1945 and conserved in the archives of Maison Pierre Frey.

## Pierre Frey

| TYPE             | Small width printed wallpapers                                     |
|------------------|--------------------------------------------------------------------|
| ARTIST           | Irène Rohr                                                         |
| SALES UNIT       | Available per roll of 10,05 mts                                    |
| BACKING          | NON WOVEN                                                          |
| COMPOSITION      | -                                                                  |
| WIDTH            | 52 cm / 20,47 inch                                                 |
| REPEAT           | H: 52 cm - 20,00 inch<br>V: 65 cm - 25,59 inch<br>Half drop repeat |
| WEIGHT           | 175 gr / m²                                                        |
| CARE             | ~ <u></u>                                                          |
| TRIMMING         | Trimmed                                                            |
| HANGING/REMOVING | Paste the wall<br>Strippable                                       |
| CERTIFICATIONS   | EUROCLASS B-s1,d0<br>ASTM E84 Class A                              |
| NOTES            | Good lightfastness<br>Traditional printing technique               |