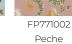

## FP771003 POSEIDON

This design of mermaids illustrates the aquatic world and its divinities with a dreamlike quality. Printed in traditional technique with a hand-painted effect, POSEIDON is a reproduction of a gouache by the textile designer Irène Rohr from 1945 and conserved in the archives of Maison Pierre Frey.

## 5 Colors

Celadon

4 FI

Marine

FP771003 MENTHE A L'EAU