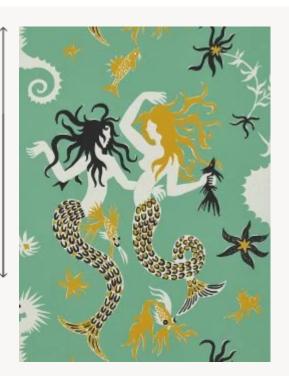

## FP771003 POSEIDON

This design of mermaids illustrates the aquatic world and its divinities with a dreamlike quality. Printed in traditional technique with a hand-painted effect, POSEIDON is a reproduction of a gouache by the textile designer Irène Rohr from 1945 and conserved in the archives of Maison Pierre Frey.

## FP771003 - MENTHE A L'EAU

Raccord : Horizontal 52 cm / 20 inch

Laize : 52,00 cm / 20,47 inch

## 5 Colors

Celadon

4 FI

Marine

FP771003 MENTHE A L'EAU