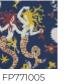

## FP771003 POSEIDON

This design of mermaids illustrates the aquatic world and its divinities with a dreamlike quality. Printed in traditional technique with a hand-painted effect, POSEIDON is a reproduction of a gouache by the textile designer Irène Rohr from 1945 and conserved in the archives of Maison Pierre Frey.

## 5 Colors

Celadon

4 FI

Marine

FP771003 MENTHE A L'EAU