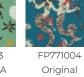

## FP771003 POSEIDON

This design of mermaids illustrates the aquatic world and its divinities with a dreamlike quality. Printed in traditional technique with a hand-painted effect, POSEIDON is a reproduction of a gouache by the textile designer Irène Rohr from 1945 and conserved in the archives of Maison Pierre Frey.

## 5 Colors

Celadon

4 FI

Marine

FP771003 MENTHE A L'EAU