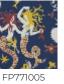

COMPOSITION | -                                                                  |
| WIDTH       | 52 cm / 20,47 inch                                                 |
| REPEAT      | H: 52 cm - 20,00 inch<br>V: 65 cm - 25,59 inch<br>Half drop repeat |
| WEIGHT      | 175 gr / m²                                                        |
|             | 5.                                                                 |
| CARE        | ~~                                                                 |
|             | Trimmed                                                            |
| CARE        | ~ <sup>©</sup>                                                     |
|             | Trimmed Paste the wall                                             |

## 5 Colors



Celadon







4 FI



Marine



FP771003 MENTHE A L'EAU