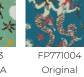

## FP771004 POSEIDON

This design of mermaids illustrates the aquatic world and its divinities with a dreamlike quality. Printed in traditional technique with a hand-painted effect, POSEIDON is a reproduction of a gouache by the textile designer Irène Rohr from 1945 and conserved in the archives of Maison Pierre Frey.

## FP771004 - Original

Raccord : Horizontal 52 cm / 20 inch

Laize : 52,00 cm / 20,47 inch