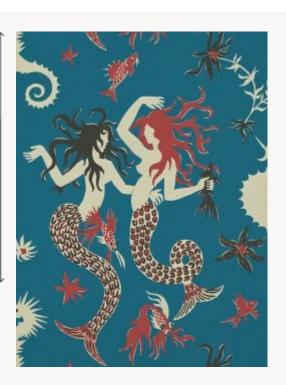

## FP771004 POSEIDON

This design of mermaids illustrates the aquatic world and its divinities with a dreamlike quality. Printed in traditional technique with a hand-painted effect, POSEIDON is a reproduction of a gouache by the textile designer Irène Rohr from 1945 and conserved in the archives of Maison Pierre Frey.