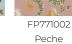

N | -                                                                  |
| WIDTH       | 52 cm / 20,47 inch                                                 |
| REPEAT      | H: 52 cm - 20,00 inch<br>V: 65 cm - 25,59 inch<br>Half drop repeat |
|             |                                                                    |
| WEIGHT      | 175 gr / m²                                                        |
| WEIGHT      | 175 gr / m²                                                        |
|             | 175 gr / m²                                                        |
| CARE        | ~                                                                  |
| CARE        | Trimmed<br>Paste the wall                                          |

## 5 Colors



Celadon







4 FI



Marine



FP771003 MENTHE A L'EAU