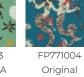

## FP771005 POSEIDON

This design of mermaids illustrates the aquatic world and its divinities with a dreamlike quality. Printed in traditional technique with a hand-painted effect, POSEIDON is a reproduction of a gouache by the textile designer Irène Rohr from 1945 and conserved in the archives of Maison Pierre Frey.

## FP771005 - Marine

Raccord : Horizontal 52 cm / 20 inch

Laize : 52,00 cm / 20,47 inch