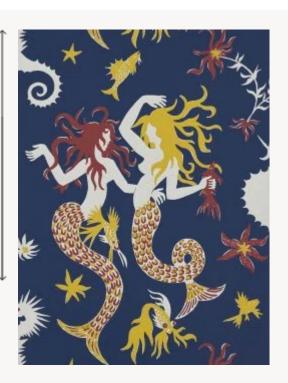

## FP771005 POSEIDON

This design of mermaids illustrates the aquatic world and its divinities with a dreamlike quality. Printed in traditional technique with a hand-painted effect, POSEIDON is a reproduction of a gouache by the textile designer Irène Rohr from 1945 and conserved in the archives of Maison Pierre Frey.

## FP771005 - Marine

Raccord : Horizontal 52 cm / 20 inch

Laize : 52,00 cm / 20,47 inch