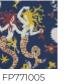

COMPOSITION | -                                                                  |
| WIDTH       | 52 cm / 20,47 inch                                                 |
| REPEAT      | H: 52 cm - 20,00 inch<br>V: 65 cm - 25,59 inch<br>Half drop repeat |
|             |                                                                    |
| WEIGHT      | 175 gr / m²                                                        |
| WEIGHT      | 175 gr / m²                                                        |
|             | 175 gr / m²                                                        |
| CARE        | ~                                                                  |
| CARE        | Trimmed<br>Paste the wall                                          |

## 5 Colors



Celadon







4 FI



Marine



FP771003 MENTHE A L'EAU