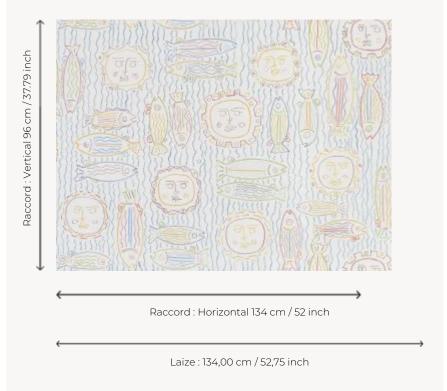

## Pierre Frey

| TYPE             | Wide width printed wallpapers                                       |
|------------------|---------------------------------------------------------------------|
| ARTIST           | Atelier Buffile                                                     |
| SALES UNIT       | Available per meter/yard                                            |
| BACKING          | NON WOVEN                                                           |
| COMPOSITION      | -                                                                   |
| WIDTH            | 134 cm / 52,75 inch                                                 |
| REPEAT           | H: 134 cm - 52,00 inch<br>V: 96 cm - 37,79 inch<br>Half drop repeat |
| WEIGHT           | 185 gr / m²                                                         |
| CARE             | <b>≈</b> ♦                                                          |
| TRIMMING         | Pretrimmed                                                          |
| HANGING/REMOVING | Paste the wall<br>Dry strippable                                    |
| CERTIFICATIONS   | EUROCLASS B-s1,d0<br>ASTM E84 Class A                               |
| NOTES            | Good lightfastness                                                  |
| INFORMATION      | Use the trim & join marks during                                    |