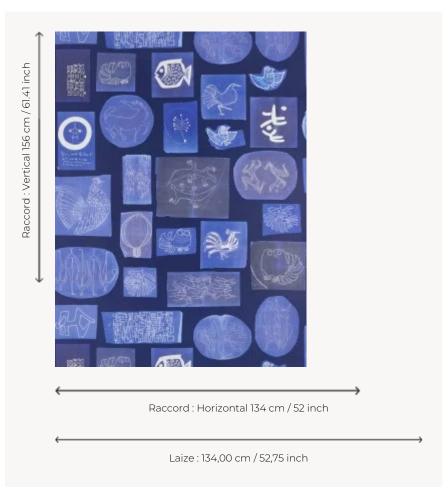

## FP780002 ATELIER JEAN

Composition reproducing identically the drawings made by Jean Buffile in the 50s to decorate his ceramic collections. The layers and preliminary sketches kept since then by the Atelier Buffile represent birds, fish, silhouettes and geometric combinations. The blue of Prussia version refers to the monochrome images obtained artisanally using the original photographic process of the cyanotype.

## FP780002 - Bleu

## Pierre Frey

| TYPE             | Wide width printed wallpapers                                        |
|------------------|----------------------------------------------------------------------|
| ARTIST           | Atelier Buffile                                                      |
| SALES UNIT       | Available per meter/yard                                             |
| BACKING          | NON WOVEN                                                            |
| COMPOSITION      | -                                                                    |
| WIDTH            | 134 cm / 52,75 inch                                                  |
| REPEAT           | H: 134 cm - 52,00 inch<br>V: 156 cm - 61,41 inch<br>Half drop repeat |
| WEIGHT           | 185 gr / m²                                                          |
| CARE             | <b>≈</b> ◊                                                           |
| TRIMMING         | Pretrimmed                                                           |
| HANGING/REMOVING | Paste the wall<br>Dry strippable                                     |
| CERTIFICATIONS   | EUROCLASS B-s1,d0<br>ASTM E84 Class A                                |
| NOTES            | Good lightfastness                                                   |
| INFORMATION      | Use the trim & join marks during                                     |