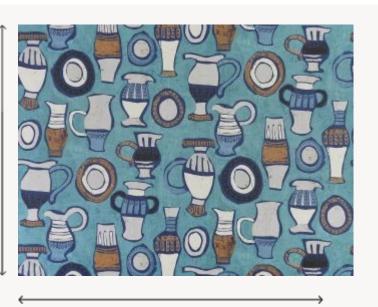

## FP788002 LES POTERIES

This pattern is based on a 1950 gouache found in the Pierre Frey archives. Presenting a collection of enamelled clay jars it recalls the enthusiasm for pottery at that time. The colours play with ochre clay on a pearly background evoking ceramics and their varnishes.

## FP788002 - Turquoise

Raccord : Horizontal 137 cm / 53 inch

Laize : 137,00 cm / 53,93 inch