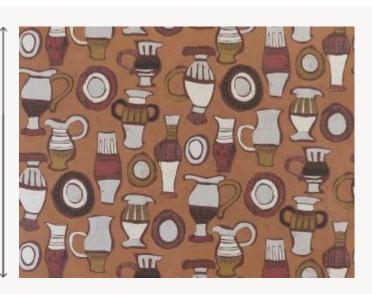

## FP788003 LES POTERIES

This pattern is based on a 1950 gouache found in the Pierre Frey archives. Presenting a collection of enamelled clay jars it recalls the enthusiasm for pottery at that time. The colours play with ochre clay on a pearly background evoking ceramics and their varnishes.

## FP788003 - Ocre

Raccord : Horizontal 137 cm / 53 inch

Laize : 137,00 cm / 53,93 inch