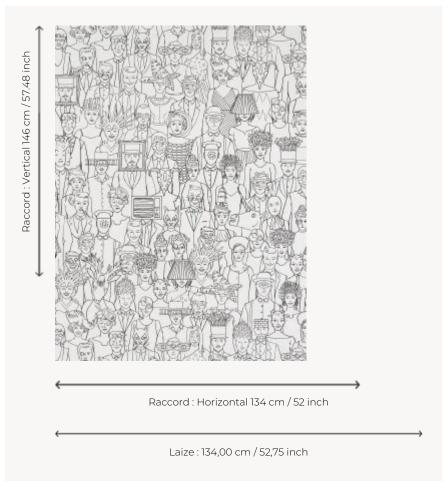

## Pierre Frey

воок

| TYPE             | Wide width printed wallpapers                                       |
|------------------|---------------------------------------------------------------------|
| ARTIST           | Ken Fulk                                                            |
| SALES UNIT       | Available per meter/yard                                            |
| BACKING          | NON WOVEN                                                           |
| COMPOSITION      | -                                                                   |
| WIDTH            | 134 cm / 52,75 inch                                                 |
| REPEAT           | H: 134 cm - 52,00 inch<br>V: 146 cm - 57,48 inch<br>Straight repeat |
| WEIGHT           | 185 gr / m²                                                         |
| CARE             | <b>≈</b> ◊                                                          |
| TRIMMING         | Pretrimmed                                                          |
| HANGING/REMOVING | Paste the wall<br>Strippable                                        |
| CERTIFICATIONS   | EUROCLASS B-s1,d0<br>ASTM E84 Class A                               |
| NOTES            | Good lightfastness<br>Flame retardant backing                       |
| INFORMATION      | Use the trim & join marks during                                    |