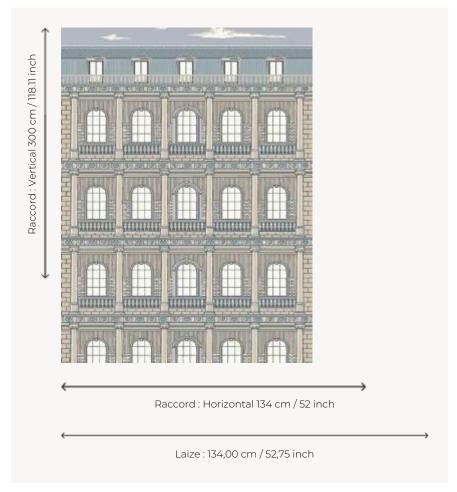

## FP798001 NEOCLASSICAL

A tribute to the charm of neoclassical Parisian architecture, this panoramic wallpaper depicts a facade printed on a laminated textile. The buildings can be matched infinitely, every 134 cm.

Linen

134 cm / 52,75 inch WIDTH

REPEAT H: 134 cm - 52,00 inch

V: 300 cm - 118,11 inch Straight repeat

WEIGHT 321 gr/m<sup>2</sup>

CARE

TRIMMING Pretrimmed

HANGING/REMOVING Paste the wall