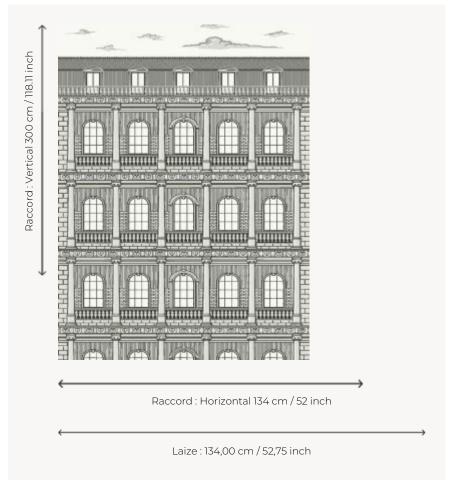

## FP798002 NEOCLASSICAL

A tribute to the charm of neoclassical Parisian architecture, this panoramic wallpaper depicts a facade printed on a laminated textile. The buildings can be matched infinitely, every 134 cm.

**WIDTH** 134 cm / 52,75 inch

**REPEAT** H: 134 cm - 52,00 inch V: 300 cm - 118,11 inch

Straight repeat

Wide width printed wallpapers -

**WEIGHT**  $321 \text{ gr}/\text{m}^2$ 

CARE ~ \*\*

TRIMMING Pretrimmed