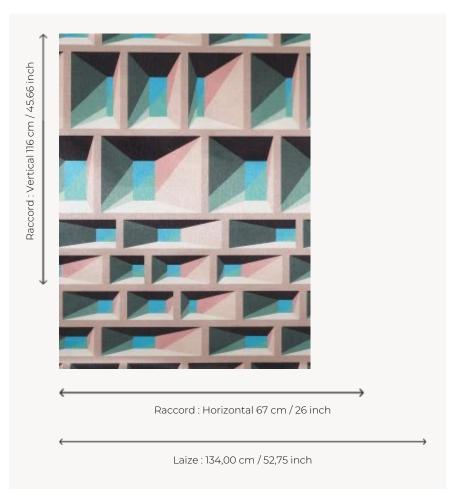

## FP800001 BRUTALIST

Like a celebration of Brutalist architecture, of which the Velasca Tower in Milan is one of the most notable examples, this lightly glossy wire print plays with perspective like light on a façade. This wallpaper is printed, in wide width, in transfer on a non-woven backing.

**REPEAT** H: 67 cm - 26,00 inch

V: 116 cm - 45,66 inch Straight repeat

**WEIGHT** 265 gr / m<sup>2</sup>

CARE

TRIMMING Trimmed

**HANGING/REMOVING**Paste the wall
Strippable

.

**CERTIFICATIONS**ASTM E84 Class A
EUROCLASS C-s2,d0