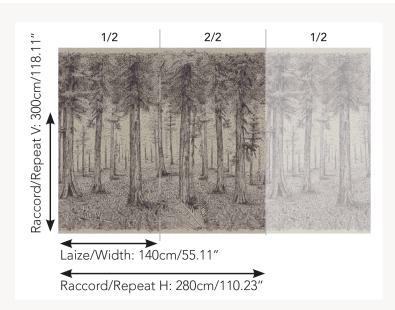

## FP803002 A THOUSAND REDWOODS

Although they once flourished throughout much of the Northwestern Hemisphere, today in America, ancient redwoods are found exclusively along the coastal region of Northern California and Oregon. These majestic trees give the forest a cathedral-like appearance, as seen in this panoramic wallpaper printed on raffia threads laminated to a non-woven backing. It is woven in two 140 cm widths and can be matched at will.

## Pierre Frey

| -                                                      |                                                                |
|--------------------------------------------------------|----------------------------------------------------------------|
| ТҮРЕ                                                   | Paperbacked fabrics - Panoramic wallpapers                     |
| ARTIST                                                 | Ken Fulk                                                       |
| SALES UNIT                                             | Available per panel                                            |
| BACKING                                                | NON WOVEN                                                      |
| COMPOSITION                                            | 67 % Polyester - 29 % Polyamide - 4 %<br>Cotton                |
| WIDTH                                                  | 140 cm / 55,11 inch                                            |
| REPEAT                                                 | H: 280 cm - 110,00 inch<br>V: 300 cm - 118,11 inch             |
|                                                        |                                                                |
| WEIGHT                                                 | 467 gr / m²                                                    |
| WEIGHT<br>CARE                                         | 467 gr / m²                                                    |
|                                                        |                                                                |
| CARE                                                   | RO                                                             |
| CARE                                                   | Trimmed<br>Paste the wall                                      |
| CARE<br>TRIMMING<br>HANGING/REMOVING                   | Trimmed<br>Paste the wall<br>Wet removable                     |
| CARE<br>TRIMMING<br>HANGING/REMOVING<br>CERTIFICATIONS | Trimmed<br>Paste the wall<br>Wet removable<br>ASTM E84 Class A |