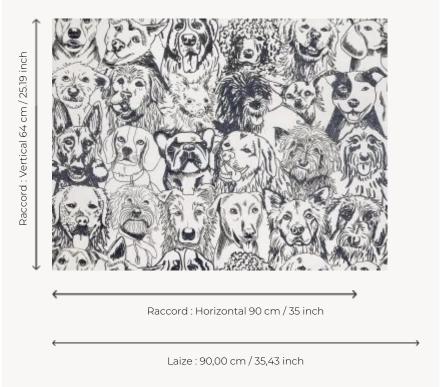

## FP804001 DESIGNER DOGS

Loyal and beloved companions, dogs are undoubtedly interior designer Ken Fulk's favorite animal. In a nod to the happy pack that his studio " The Magic Factory " in San Francisco hosts, this design features portraits of his four-legged companions. Sublimated by a digital overprint on a metallic background and laminated on non-woven (ref Nîmes), the wallpaper transforms and modulates by effect of the light.

## Pierre Frey

| TYPE             | Wide width printed wallpapers -<br>Embossed patterns              |
|------------------|-------------------------------------------------------------------|
| ARTIST           | Ken Fulk                                                          |
| SALES UNIT       | Available per meter/yard                                          |
| BACKING          | NON WOVEN                                                         |
| COMPOSITION      | 100 % Polyester                                                   |
| WIDTH            | 90 cm / 35,43 inch                                                |
| REPEAT           | H: 90 cm - 35,00 inch<br>V: 64 cm - 25,19 inch<br>Straight repeat |
| WEIGHT           | 245 gr / m²                                                       |
| CARE             | $R$ $\circ$                                                       |
| TRIMMING         | Trimmed                                                           |
| HANGING/REMOVING | Paste the wall<br>Wet removable                                   |
| CERTIFICATIONS   | EUROCLASS B-s1,d0<br>ASTM E84 Class A                             |
| NOTES            | Good lightfastness<br>Flame retardant backing                     |
| воок             | F9979PPFREY30                                                     |