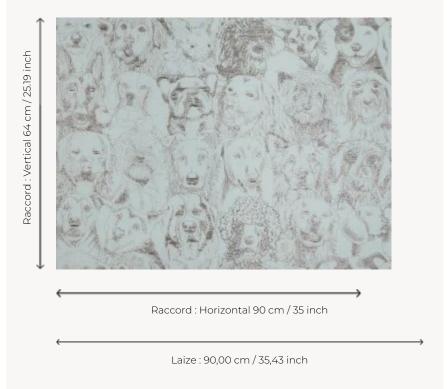

## FP804002 DESIGNER DOGS

Loyal and beloved companions, dogs are undoubtedly interior designer Ken Fulk's favorite animal. In a nod to the happy pack that his studio " The Magic Factory " in San Francisco hosts, this design features portraits of his four-legged companions. Sublimated by a digital overprint on a metallic background and laminated on non-woven (ref Nîmes), the wallpaper transforms and modulates by effect of the light.

## Pierre Frey

| TYPE             | Wide width printed wallpapers -<br>Embossed patterns              |
|------------------|-------------------------------------------------------------------|
| ARTIST           | Ken Fulk                                                          |
| SALES UNIT       | Available per meter/yard                                          |
| BACKING          | NON WOVEN                                                         |
| COMPOSITION      | 100 % Polyester                                                   |
| WIDTH            | 90 cm / 35,43 inch                                                |
| REPEAT           | H: 90 cm - 35,00 inch<br>V: 64 cm - 25,19 inch<br>Straight repeat |
| WEIGHT           | 245 gr / m²                                                       |
| CARE             | $R$ $\circ$                                                       |
| TRIMMING         | Trimmed                                                           |
| HANGING/REMOVING |                                                                   |
|                  | Paste the wall<br>Wet removable                                   |
| CERTIFICATIONS   |                                                                   |
| CERTIFICATIONS   | Wet removable  EUROCLASS B-s1,d0                                  |