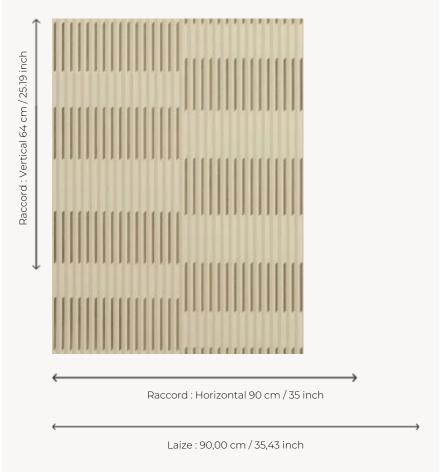

## FP805002 KEN'S LINES

A recurring theme in Ken Fulk's designs, the stripes, initially vertical, are playing with the illusion of other horizontals, following the color theories of the Bauhaus artist Josef Albers. This wallpaper shows a very sophisticated digital printing technique: metallic effect printed in transfer and use of swelling inks. Laminated on a non-woven backing, it plays with alternating matte and glossy effects.

## Pierre Frey

| TYPE                      | Wide width printed wallpapers                                     |
|---------------------------|-------------------------------------------------------------------|
| ARTIST                    | Ken Fulk                                                          |
| SALES UNIT                | Available per meter/yard                                          |
| BACKING                   | NON WOVEN                                                         |
| COMPOSITION               | 100 % Polyester                                                   |
| WIDTH                     | 90 cm / 35,43 inch                                                |
| REPEAT                    | H: 90 cm - 35,00 inch<br>V: 64 cm - 25,19 inch<br>Straight repeat |
| WEIGHT                    | 205 gr / m²                                                       |
| CARE                      | $\mathcal{R}$                                                     |
|                           |                                                                   |
| TRIMMING                  | Trimmed                                                           |
| TRIMMING HANGING/REMOVING | Trimmed  Paste the wall  Wet removable                            |
|                           | Paste the wall                                                    |
| HANGING/REMOVING          | Paste the wall Wet removable EUROCLASS B-s1,d0                    |