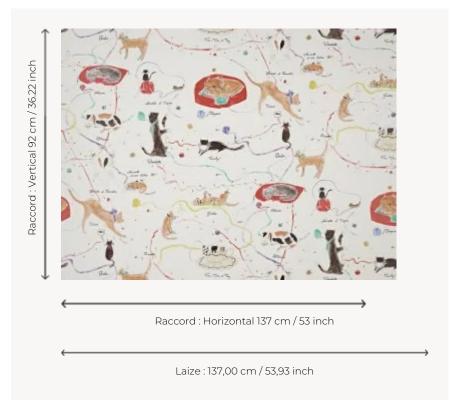

## Pierre Frey

| TYPE                            | Wide width printed wallpapers                                      |
|---------------------------------|--------------------------------------------------------------------|
| SALES UNIT                      | Available per meter/yard                                           |
| BACKING                         | NON WOVEN                                                          |
| COMPOSITION                     | -                                                                  |
| WIDTH                           | 137 cm / 53,93 inch                                                |
| REPEAT                          | H: 137 cm - 53,00 inch<br>V: 92 cm - 36,22 inch<br>Straight repeat |
| WEIGHT                          | 180 gr / m²                                                        |
| CARE                            | <b>~</b> ૐ                                                         |
| •                               |                                                                    |
| TRIMMING                        | Pretrimmed                                                         |
| TRIMMING  HANGING/REMOVING      | Pretrimmed  Paste the wall  Wet removable                          |
| -                               | Paste the wall                                                     |
| HANGING/REMOVING                | Paste the wall Wet removable  EUROCLASS B-s1,d0                    |
| HANGING/REMOVING CERTIFICATIONS | Paste the wall Wet removable  EUROCLASS B-s1,d0 ASTM E84 Class A   |