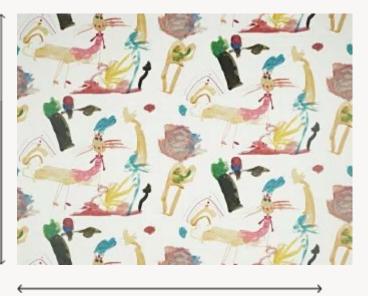

## FP812001 LA BALADE DU CHAT DE PRUNE

A pretty little kitten is primping under a palm tree. The parrot perched there is looking at the pretty thing near the rainbow... She is going to dance in pumps in the forest of the elves but the cloud announces the storm, hurry the cat... Go home! Drawing made with gouache and felt pen by Prune, 6 years old.