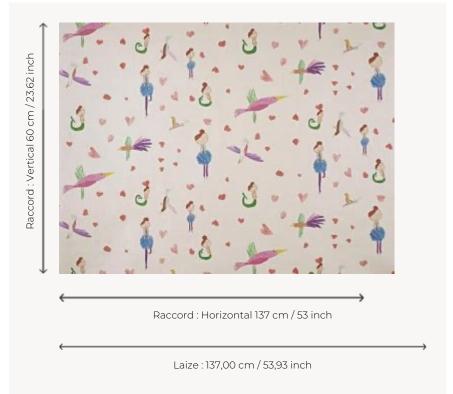

## FP816001 LES BALLERINES D'ESTHER & ROMANE

Mermaids, ballerinas with tutus and birds twirl among a rain of hearts creating a joyful ballet, fresh and colorful. Four-handed composition printed on a satin-finished, slightly glittery backing. Drawings made with felt pen and colored pencils by Esther, 8 years old and her little sister Romane, 6 years old.

## Pierre Frey

| TYPE                                     | Wide width printed wallpapers                                                  |
|------------------------------------------|--------------------------------------------------------------------------------|
| SALES UNIT                               | Available per meter/yard                                                       |
| BACKING                                  | NON WOVEN                                                                      |
| COMPOSITION                              | -                                                                              |
| WIDTH                                    | 137 cm / 53,93 inch                                                            |
| REPEAT                                   | H: 137 cm - 53,00 inch<br>V: 60 cm - 23,62 inch<br>Straight repeat             |
| WEIGHT                                   | 160 gr / m²                                                                    |
|                                          |                                                                                |
| CARE                                     | <b>~</b> ☆                                                                     |
| CARE<br>TRIMMING                         | Pretrimmed                                                                     |
|                                          | <b>~</b> —                                                                     |
| TRIMMING                                 | Pretrimmed  Paste the wall                                                     |
| TRIMMING HANGING/REMOVING                | Pretrimmed  Paste the wall  Wet removable  EUROCLASS B-s1,d0                   |
| TRIMMING HANGING/REMOVING CERTIFICATIONS | Pretrimmed  Paste the wall  Wet removable  EUROCLASS B-s1,d0  ASTM E84 Class A |