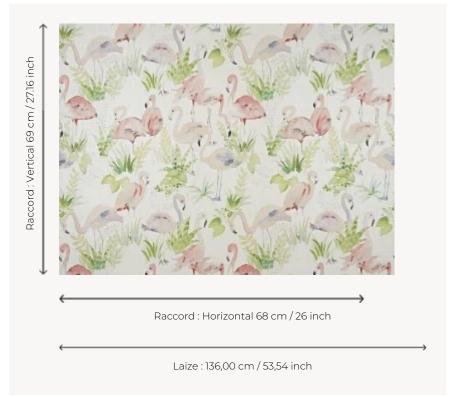

## FP819001 LES FLAMANTS ROSES

Among the green plants and stylized cashmeres, the pink flamingos seem to walk peacefully. The whole is printed on a satin background, slightly glittery, for a very girly effect.

## Pierre Frey

| TYPE                                       | Wide width printed wallpapers                                            |
|--------------------------------------------|--------------------------------------------------------------------------|
| SALES UNIT                                 | Available per meter/yard                                                 |
| BACKING                                    | NON WOVEN                                                                |
| COMPOSITION                                | -                                                                        |
| WIDTH                                      | 136 cm / 53,54 inch                                                      |
| REPEAT                                     | H: 68 cm - 26,00 inch<br>V: 69 cm - 27,16 inch<br>Straight repeat        |
| WEIGHT                                     | 147 gr / m²                                                              |
|                                            |                                                                          |
| CARE                                       | <b>~</b> ¾                                                               |
| TRIMMING                                   | Pretrimmed                                                               |
|                                            | Pretrimmed  Paste the wall Wet removable                                 |
| TRIMMING                                   | Paste the wall                                                           |
| TRIMMING HANGING/REMOVING                  | Paste the wall Wet removable  EUROCLASS B-s1,d0                          |
| TRIMMING  HANGING/REMOVING  CERTIFICATIONS | Paste the wall<br>Wet removable<br>EUROCLASS B-s1,d0<br>ASTM E84 Class A |