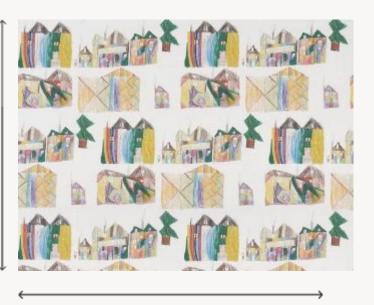

## FP822001 LES MAISONS DE PATRICIO

Houses with colorful facades, a tree, smoky chimneys... And a little man waving to us! It is good to live in this imaginary city. Drawing made with felt pen and colored pencils by Patricio, 9 years old.