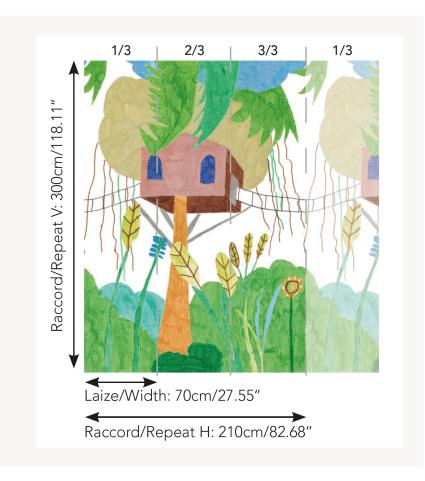

## FP823001 LA CABANE DE MARTIN

Between heaven and earth, closer to the birds and squirrels, this tree house is the perfect refuge to converse with the spirit of the forest. This panoramic wallpaper is made for all nature lovers! Drawing realized with a felt pen by Martin, 10 years old.

## Pierre Frey

| TYPE                      | Small width printed wallpapers -<br>Panoramic wallpapers |
|---------------------------|----------------------------------------------------------|
| SALES UNIT                | Available per panel                                      |
| BACKING                   | NON WOVEN                                                |
| COMPOSITION               | -                                                        |
| WIDTH                     | 70 cm / 27,55 inch                                       |
| REPEAT                    | H: 210 cm - 82,00 inch<br>V: 300 cm - 118,11 inch        |
| WEIGHT                    | 152 gr / m²                                              |
| CARE                      | <b>~</b> O                                               |
|                           |                                                          |
| TRIMMING                  | Trimmed                                                  |
|                           |                                                          |
| TRIMMING                  | Trimmed  Paste the wall                                  |
| TRIMMING HANGING/REMOVING | Trimmed  Paste the wall Strippable  EUROCLASS B-s1,d0    |