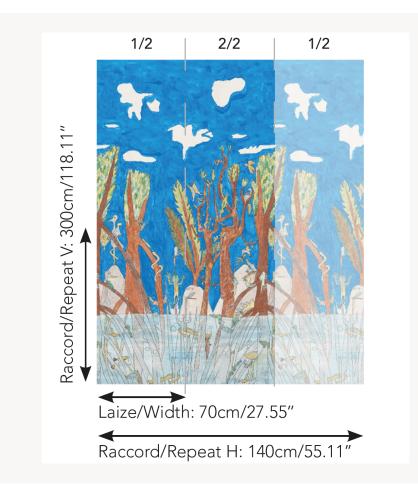

## Pierre Frey

| TYPE                      | Small width printed wallpapers -<br>Panoramic wallpapers |
|---------------------------|----------------------------------------------------------|
| SALES UNIT                | Available per panel                                      |
| BACKING                   | NON WOVEN                                                |
| COMPOSITION               | -                                                        |
| WIDTH                     | 70 cm / 27,55 inch                                       |
| REPEAT                    | H: 140 cm - 55,00 inch<br>V: 300 cm - 118,11 inch        |
| WEIGHT                    | 152 gr / m²                                              |
|                           |                                                          |
| CARE                      | <b>≈</b> Ö                                               |
| TRIMMING                  | Trimmed                                                  |
|                           |                                                          |
| TRIMMING                  | Trimmed  Paste the wall                                  |
| TRIMMING HANGING/REMOVING | Trimmed  Paste the wall Strippable  EUROCLASS B-s1,d0    |