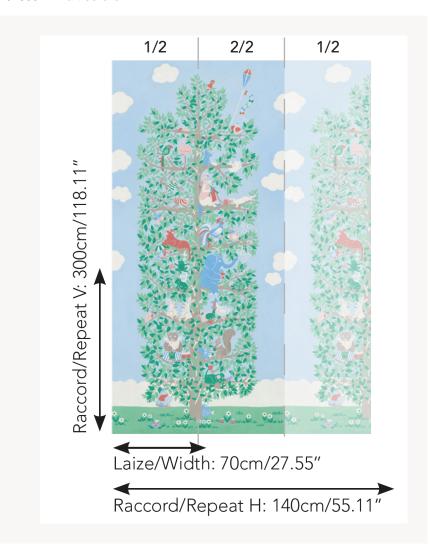

## FP825001 CHAT PERCHE

A fully inhabited tree! On all the branches, on all the floors, friendly animals have a good time. While some are chatting, strolling, or bubbling, others are playing perched cat! It is good to live in this majestic tree between daisies and blue sky. This wallpaper is an archive of la Maison dating from 1980 made with gouache. It is offered here in a panoramic version that can be joined.

## Pierre Frey

| ТҮРЕ             | Small width printed wallpapers -<br>Panoramic wallpapers                    |
|------------------|-----------------------------------------------------------------------------|
| SALES UNIT       | Available per panel                                                         |
| BACKING          | NON WOVEN                                                                   |
| COMPOSITION      | -                                                                           |
| WIDTH            | 70 cm / 27,55 inch                                                          |
| REPEAT           | H: 140 cm - 55,00 inch<br>V: 300 cm - 118,11 inch                           |
| WEIGHT           | 135 gr / m²                                                                 |
| CARE             | <b>≈</b> ◊                                                                  |
| TRIMMING         | Trimmed                                                                     |
| HANGING/REMOVING | Paste the wall<br>Strippable                                                |
| CERTIFICATIONS   | EUROCLASS B-s1,d0<br>ASTM E84 Class A                                       |
| NOTES            | Good lightfastness<br>Flame retardant backing<br>Sold as a complete artwork |
| INFORMATION      | 1 roll = 2 panels                                                           |