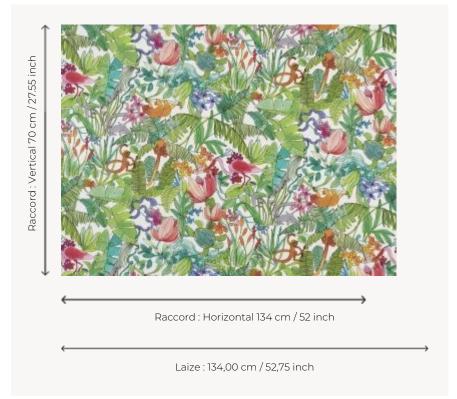

## FP826001 LA BALADE DU PARESSEUX

The variety of foliage in this tropical jungle allows snakes, monkeys, small turtles and many others to hide. Look, a sloth is walking around! He went to visit the anteater! Colored drawing with ink.

## Pierre Frey

| TYPE                            | Wide width printed wallpapers                                                     |
|---------------------------------|-----------------------------------------------------------------------------------|
| SALES UNIT                      | Available per meter/yard                                                          |
| BACKING                         | NON WOVEN                                                                         |
| COMPOSITION                     | -                                                                                 |
| WIDTH                           | 134 cm / 52,75 inch                                                               |
| REPEAT                          | H: 134 cm - 52,00 inch<br>V: 70 cm - 27,55 inch<br>Straight repeat                |
| WEIGHT                          | 185 gr / m²                                                                       |
| CARE                            | <b>≈</b> ♦                                                                        |
|                                 |                                                                                   |
| TRIMMING                        | Pretrimmed                                                                        |
| TRIMMING HANGING/REMOVING       | Pretrimmed  Paste the wall  Strippable                                            |
|                                 | Paste the wall                                                                    |
| HANGING/REMOVING                | Paste the wall Strippable EUROCLASS B-s1,d0                                       |
| HANGING/REMOVING CERTIFICATIONS | Paste the wall Strippable  EUROCLASS B-s1,d0 ASTM E84 Class A  Good lightfastness |