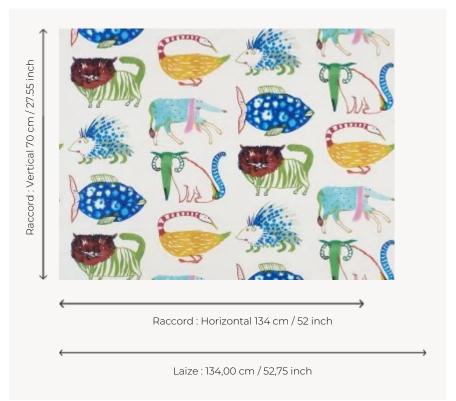

## Pierre Frey

воок

| TYPE                      | Wide width printed wallpapers                                      |
|---------------------------|--------------------------------------------------------------------|
| SALES UNIT                | Available per meter/yard                                           |
| BACKING                   | NON WOVEN                                                          |
| COMPOSITION               | -                                                                  |
| WIDTH                     | 134 cm / 52,75 inch                                                |
| REPEAT                    | H: 134 cm - 52,00 inch<br>V: 70 cm - 27,55 inch<br>Straight repeat |
| WEIGHT                    | 185 gr / m²                                                        |
|                           |                                                                    |
| CARE                      | ~ O                                                                |
| TRIMMING                  | <b>∞ ○</b> Pretrimmed                                              |
|                           |                                                                    |
| TRIMMING                  | Pretrimmed  Paste the wall                                         |
| TRIMMING HANGING/REMOVING | Pretrimmed  Paste the wall Strippable  EUROCLASS B-s1,d0           |