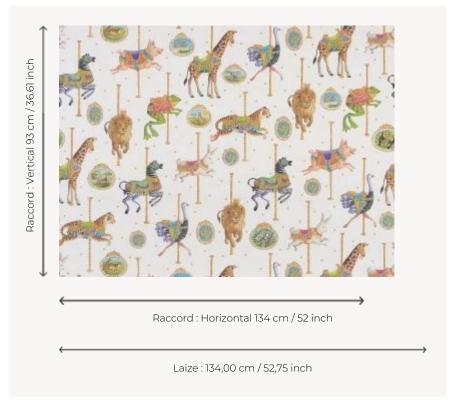

## FP829001 LE CARROUSEL

The animals on the carousel have changed direction! They all escaped! All gone for a ride, reminding us of an unforgettable scene from Mary Poppins! This archive comes from Caspari and also exists in a multitude of party accessories! Original watercolor drawing.

## Pierre Frey

воок

| TYPE                       | Wide width printed wallpapers                                      |
|----------------------------|--------------------------------------------------------------------|
| SALES UNIT                 | Available per meter/yard                                           |
| BACKING                    | NON WOVEN                                                          |
| COMPOSITION                | -                                                                  |
| WIDTH                      | 134 cm / 52,75 inch                                                |
| REPEAT                     | H: 134 cm - 52,00 inch<br>V: 93 cm - 36,61 inch<br>Straight repeat |
| WEIGHT                     | 152 gr / m²                                                        |
| CARE                       | <b>~</b> O                                                         |
|                            |                                                                    |
| TRIMMING                   | Pretrimmed                                                         |
| TRIMMING  HANGING/REMOVING | Pretrimmed  Paste the wall Strippable                              |
|                            | Paste the wall                                                     |
| HANGING/REMOVING           | Paste the wall<br>Strippable<br>EUROCLASS B-s1,d0                  |