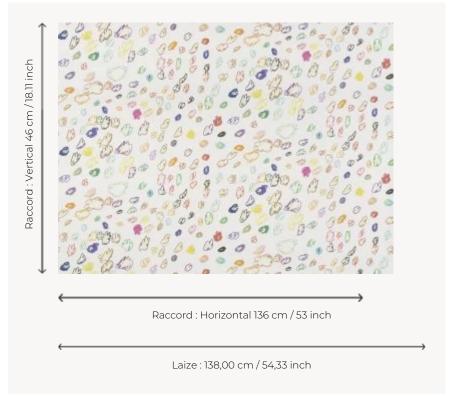

## Pierre Frey

| TYPE                                       | Wide width printed wallpapers                                                        |
|--------------------------------------------|--------------------------------------------------------------------------------------|
| SALES UNIT                                 | Available per meter/yard                                                             |
| BACKING                                    | NON WOVEN                                                                            |
| COMPOSITION                                | -                                                                                    |
| WIDTH                                      | 138 cm / 54,33 inch                                                                  |
| REPEAT                                     | H: 136 cm - 53,00 inch<br>V: 46 cm - 18,11 inch<br>Straight repeat                   |
| WEIGHT                                     | 150 gr / m²                                                                          |
| CARE                                       | Č.                                                                                   |
| CARE                                       | <b>~</b> ₩                                                                           |
| TRIMMING                                   | Pretrimmed                                                                           |
|                                            | Pretrimmed  Paste the wall  Wet removable                                            |
| TRIMMING                                   | Paste the wall                                                                       |
| TRIMMING HANGING/REMOVING                  | Paste the wall Wet removable  EUROCLASS B-s1,d0                                      |
| TRIMMING  HANGING/REMOVING  CERTIFICATIONS | Paste the wall Wet removable  EUROCLASS B-s1,d0 ASTM E84 Class A  Good lightfastness |