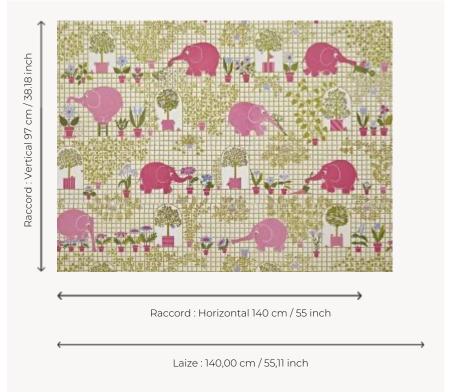

## Pierre Frey

воок

| TYPE             | Wide width printed wallpapers                                      |
|------------------|--------------------------------------------------------------------|
| SALES UNIT       | Available per meter/yard                                           |
| BACKING          | NON WOVEN                                                          |
| COMPOSITION      | -                                                                  |
| WIDTH            | 140 cm / 55,11 inch                                                |
| REPEAT           | H: 140 cm - 55,00 inch<br>V: 97 cm - 38,18 inch<br>Straight repeat |
| WEIGHT           | 130 gr / m²                                                        |
| CARE             | ~                                                                  |
| TRIMMING         | Pretrimmed                                                         |
| HANGING/REMOVING | Paste the wall<br>Strippable                                       |
| CERTIFICATIONS   | EUROCLASS B-s1,d0<br>ASTM E84 Class A                              |
| NOTES            |                                                                    |
| NOTES            | Good lightfastness<br>Flame retardant backing                      |
| INFORMATION      |                                                                    |