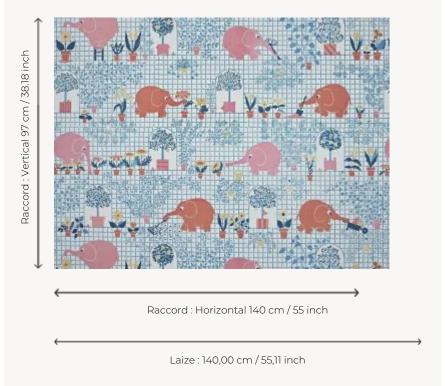

## FP836003 LES ELEPHANTS JARDINIERS

The elephants take care of the garden! Various foliage rises on a background trellis. Potted plants, fruit trees... it is necessary to water, rake, transport the soil and replant... What a job! This drawing is part of the first children's collection of wallpapers of Maison Pierre Frey, created on the occasion of the birth of the children of Mr. Patrick Frey. A delightful re-edition!

## Pierre Frey

воок

| TYPE                             | Wide width printed wallpapers                                       |
|----------------------------------|---------------------------------------------------------------------|
| SALES UNIT                       | Available per meter/yard                                            |
| BACKING                          | NON WOVEN                                                           |
| COMPOSITION                      | -                                                                   |
| WIDTH                            | 140 cm / 55,11 inch                                                 |
| REPEAT                           | H: 140 cm - 55,00 inch<br>V: 97 cm - 38,18 inch<br>Straight repeat  |
| WEIGHT                           | 130 gr / m²                                                         |
| CARE                             | ~ <b></b>                                                           |
| TRIMMING                         | Pretrimmed                                                          |
| -                                |                                                                     |
| HANGING/REMOVING                 | Paste the wall<br>Strippable                                        |
| HANGING/REMOVING  CERTIFICATIONS |                                                                     |
|                                  | Strippable  EUROCLASS B-s1,d0                                       |
| CERTIFICATIONS                   | Strippable  EUROCLASS B-s1,d0  ASTM E84 Class A  Good lightfastness |