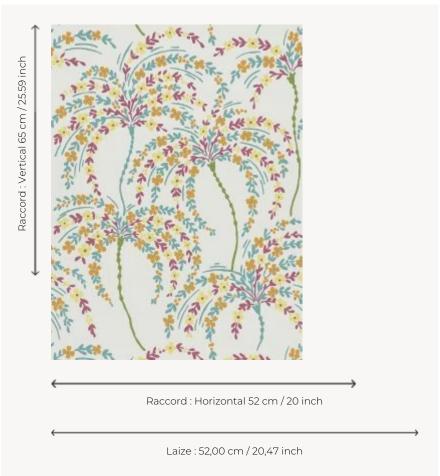

## FP858005 LA PALMERAIE

Inspired by a gouache on paper from 1920 and kept in the Archives Department of Pierre Frey, LA PALMERAIE illustrates charming palm trees in bloom with joyful and exotic colors. Traditional rotary screen printing with a hand painted effect.

## Pierre Frey

TYPE Small width printed wallpapers SALES UNIT Available per roll of 10,05 mts NON WOVEN BACKING COMPOSITION WIDTH 52 cm / 20,47 inch REPEAT H: 52 cm - 20,00 inch V: 65 cm - 25,59 inch Straight repeat WEIGHT 175 gr / m<sup>2</sup> CARE TRIMMING Trimmed Paste the wall HANGING/REMOVING Strippable CERTIFICATIONS EUROCLASS B-s1,d0 ASTM E84 Class A NOTES Good lightfastness Flame retardant backing