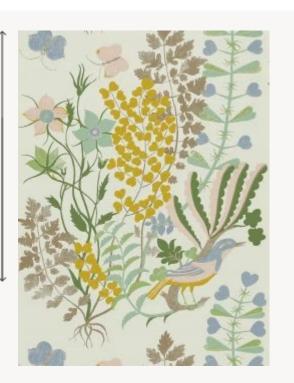

## FP860001 COEURS DE MARIE

Spring is coming! Birds Mary's hearts butterflies colorful flowers and other ferns are all part of this bucolic composition an archive from La Maison Pierre Frey dating from the 1940s. Traditional rotary screen printing with a hand painted effect. Coordinated with fabric F3606 COEURS DE MARIE.

## FP860001 - Creme

Raccord : Horizontal 52 cm / 20 inch

Laize : 52,00 cm / 20,47 inch