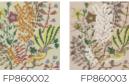

|
| WIDTH            | 52 cm / 20,47 inch                                                 |
| REPEAT           | H: 52 cm - 20,00 inch<br>V: 65 cm - 25,59 inch<br>Half drop repeat |
| WEIGHT           | 175 gr / m²                                                        |
|                  |                                                                    |
| CARE             | ~ <sup>©</sup>                                                     |
| CARE<br>TRIMMING | <b>Trimmed</b>                                                     |
|                  | Trimmed<br>Paste the wall<br>Strippable                            |
| TRIMMING         | Paste the wall                                                     |

## 3 Colors





FP860001 F Creme

Sable

FP860003 Ballerine