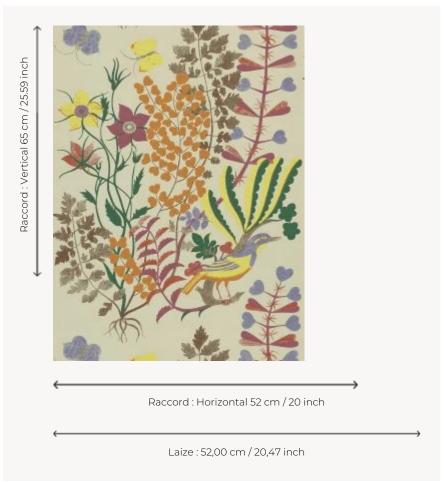

## FP860002 COEURS DE MARIE

Spring is coming! Birds Mary's hearts butterflies colorful flowers and other ferns are all part of this bucolic composition an archive from La Maison Pierre Frey dating from the 1940s. Traditional rotary screen printing with a hand painted effect. Coordinated with fabric F3606 COEURS DE MARIE.

## Pierre Frey

| TYPE             | Small width printed wallpapers                                     |
|------------------|--------------------------------------------------------------------|
| SALES UNIT       | Available per roll of 10,05 mts                                    |
| BACKING          | NON WOVEN                                                          |
| COMPOSITION      | -                                                                  |
| WIDTH            | 52 cm / 20,47 inch                                                 |
| REPEAT           | H: 52 cm - 20,00 inch<br>V: 65 cm - 25,59 inch<br>Half drop repeat |
| WEIGHT           | 175 gr / m²                                                        |
| CARE             | ~ <sup>©</sup>                                                     |
| TRIMMING         | Trimmed                                                            |
| HANGING/REMOVING | Paste the wall<br>Strippable                                       |
| CERTIFICATIONS   | EUROCLASS B-s1,d0<br>ASTM E84 Class A                              |
| NOTES            | Good lightfastness                                                 |