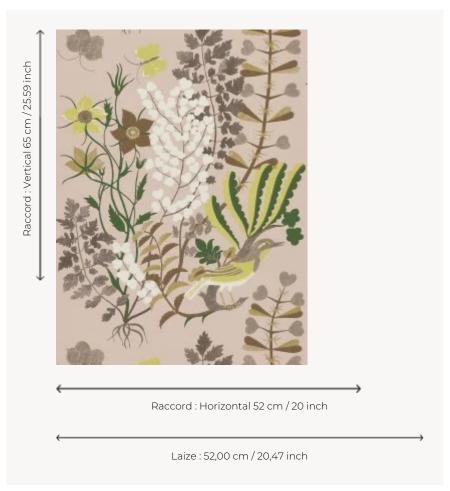

## FP860003 COEURS DE MARIE

Spring is coming! Birds Mary's hearts butterflies colorful flowers and other ferns are all part of this bucolic composition an archive from La Maison Pierre Frey dating from the 1940s. Traditional rotary screen printing with a hand painted effect. Coordinated with fabric F3606 COEURS DE MARIE.

## Pierre Frey

| TYPE             | Small width printed wallpapers                                     |
|------------------|--------------------------------------------------------------------|
| SALES UNIT       | Available per roll of 10,05 mts                                    |
| BACKING          | NON WOVEN                                                          |
| COMPOSITION      | -                                                                  |
| WIDTH            | 52 cm / 20,47 inch                                                 |
| REPEAT           | H: 52 cm - 20,00 inch<br>V: 65 cm - 25,59 inch<br>Half drop repeat |
| WEIGHT           | 175 gr / m²                                                        |
| CARE             | ~ <sup>©</sup>                                                     |
| TRIMMING         | Trimmed                                                            |
| HANGING/REMOVING | Paste the wall<br>Strippable                                       |
| CERTIFICATIONS   | EUROCLASS B-s1,d0<br>ASTM E84 Class A                              |
| NOTES            | Good lightfastness<br>Flame retardant backing                      |