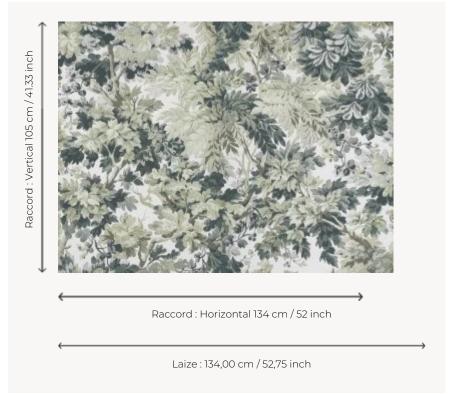

## FP861001 FONTAINEBLEAU

An essential plant pattern for decoration in the 17th century the greens made into tapestries were very popular leading up to the 19th century when Braquenié delivered numerous variations of them. Pierre Frey imagines a lush new version here evoking country walks and undergrowth. Each color elicits a particular season. Printed in wide width on a matte non-woven backing.

## Pierre Frey

| TYPE                       | Wide width printed wallpapers                                        |
|----------------------------|----------------------------------------------------------------------|
| SALES UNIT                 | Available per meter/yard                                             |
| BACKING                    | NON WOVEN                                                            |
| COMPOSITION                | -                                                                    |
| WIDTH                      | 134 cm / 52,75 inch                                                  |
| REPEAT                     | H: 134 cm - 52,00 inch<br>V: 105 cm - 41,33 inch<br>Half drop repeat |
| WEIGHT                     | 152 gr / m²                                                          |
|                            |                                                                      |
| CARE                       | <b>≈</b> ♦                                                           |
| CARE<br>TRIMMING           | <b>≈ ○</b> Pretrimmed                                                |
|                            |                                                                      |
| TRIMMING                   | Pretrimmed  Paste the wall                                           |
| TRIMMING  HANGING/REMOVING | Pretrimmed  Paste the wall Strippable  EUROCLASS B-s1,d0             |