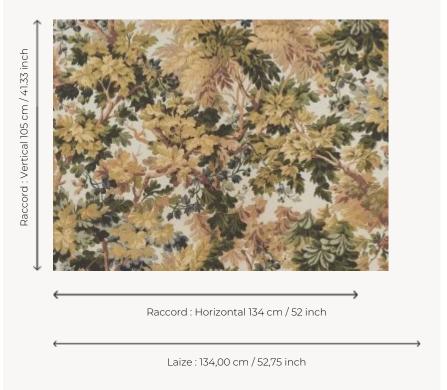

## Pierre Frey

| TYPE                            | Wide width printed wallpapers                                        |
|---------------------------------|----------------------------------------------------------------------|
| SALES UNIT                      | Available per meter/yard                                             |
| BACKING                         | NON WOVEN                                                            |
| COMPOSITION                     | -                                                                    |
| WIDTH                           | 134 cm / 52,75 inch                                                  |
| REPEAT                          | H: 134 cm - 52,00 inch<br>V: 105 cm - 41,33 inch<br>Half drop repeat |
| WEIGHT                          | 152 gr / m²                                                          |
| CARE                            | <b>≈</b> ◊                                                           |
| TRIMMING                        | Pretrimmed                                                           |
|                                 | Fredilitimed                                                         |
| HANGING/REMOVING                | Paste the wall<br>Strippable                                         |
| HANGING/REMOVING CERTIFICATIONS | Paste the wall                                                       |
|                                 | Paste the wall Strippable  EUROCLASS B-s1,d0                         |