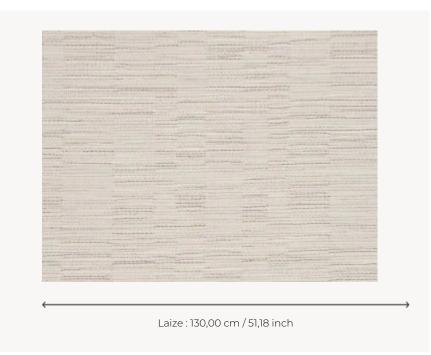

## **FP863001 SOFIA**

SOFIA, a wallcovering with an elegant relief and a subtle geometric pattern, woven in our workshops in northern France. In order to offer a new refined plain to decorate walls, Pierre Frey has rigorously chosen and combined a mixture of fibers. Laminated on a high quality non-woven backing, SOFIA is scraped with a matte ink and is available in 15 shades. A panel effect gives it a very natural look.

## Pierre Frey

| ТҮРЕ             | Plains & semi plains - Paperbacked fabrics                 |
|------------------|------------------------------------------------------------|
| SALES UNIT       | Available per meter/yard                                   |
| BACKING          | NON WOVEN                                                  |
| COMPOSITION      | 44 % Linen - 32 % Cotton - 17 % Acrylic<br>- 6 % Polyester |
| WIDTH            | 130 cm / 51,18 inch                                        |
| REPEAT           | Free match                                                 |
| WEIGHT           | 490 gr / m²                                                |
| CARE             | <i>R</i> <u>**</u>                                         |
| TRIMMING         | Trimmed                                                    |
| HANGING/REMOVING | Paste the wall<br>Wet removable                            |
| CERTIFICATIONS   | ASTM E84 Class A                                           |
| INFORMATION      | Panel effect                                               |
| воок             | F9979PPFREY39                                              |