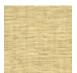

## **FP863001 SOFIA**

SOFIA, a wallcovering with an elegant relief and a subtle geometric pattern, woven in our workshops in northern France. In order to offer a new refined plain to decorate walls, Pierre Frey has rigorously chosen and combined a mixture of fibers. Laminated on a high quality non-woven backing, SOFIA is scraped with a matte ink and is available in 15 shades. A panel effect gives it a very natural look.

## FP863001 - Calcaire