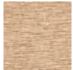

## **FP863001 SOFIA**

SOFIA, a wallcovering with an elegant relief and a subtle geometric pattern, woven in our workshops in northern France. In order to offer a new refined plain to decorate walls, Pierre Frey has rigorously chosen and combined a mixture of fibers. Laminated on a high quality non-woven backing, SOFIA is scraped with a matte ink and is available in 15 shades. A panel effect gives it a very natural look.

## FP863001 - Calcaire