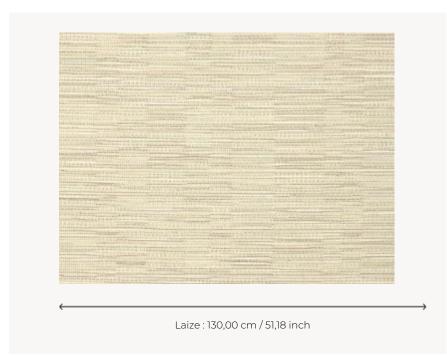

## **FP863002 SOFIA**

SOFIA, a wallcovering with an elegant relief and a subtle geometric pattern, woven in our workshops in northern France. In order to offer a new refined plain to decorate walls, Pierre Frey has rigorously chosen and combined a mixture of fibers. Laminated on a high quality non-woven backing, SOFIA is scraped with a matte ink and is available in 15 shades. A panel effect gives it a very natural look.

## Pierre Frey

| TYPE             | Plains & semi plains - Paperbacked fabrics                 |
|------------------|------------------------------------------------------------|
| SALES UNIT       | Available per meter/yard                                   |
| BACKING          | NON WOVEN                                                  |
| COMPOSITION      | 44 % Linen - 32 % Cotton - 17 % Acrylic<br>- 6 % Polyester |
| WIDTH            | 130 cm / 51,18 inch                                        |
| REPEAT           | Free match                                                 |
| WEIGHT           | 490 gr / m²                                                |
| CARE             | R 🗠                                                        |
| TRIMMING         | Trimmed                                                    |
| HANGING/REMOVING | Paste the wall<br>Wet removable                            |
| CERTIFICATIONS   | ASTM E84 Class A                                           |
| INFORMATION      | Panel effect                                               |
| воок             | F9979PPFREY39                                              |