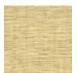

## **FP863002 SOFIA**

SOFIA, a wallcovering with an elegant relief and a subtle geometric pattern, woven in our workshops in northern France. In order to offer a new refined plain to decorate walls, Pierre Frey has rigorously chosen and combined a mixture of fibers. Laminated on a high quality non-woven backing, SOFIA is scraped with a matte ink and is available in 15 shades. A panel effect gives it a very natural look.

## FP863002 - Perle