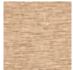

## **FP863002 SOFIA**

SOFIA, a wallcovering with an elegant relief and a subtle geometric pattern, woven in our workshops in northern France. In order to offer a new refined plain to decorate walls, Pierre Frey has rigorously chosen and combined a mixture of fibers. Laminated on a high quality non-woven backing, SOFIA is scraped with a matte ink and is available in 15 shades. A panel effect gives it a very natural look.

## FP863002 - Perle